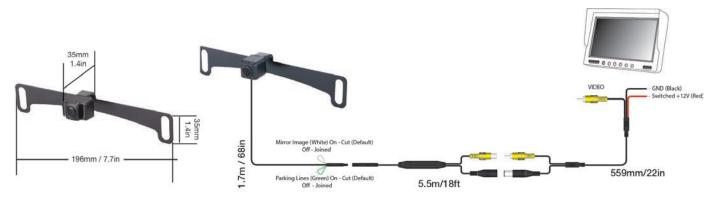

### Discover the 3rd Eye AWTSL10C License Plate Fixture Mounted Camera

The 3rd Eye AWTSL10C is a license-plate-fixture mounted camera that provides 170° of visibility encompassing the rear of the vehicle. The camera features selectable functions, including superimposed parking lines and either a mirror/non-mirrored image. This kit includes the camera, both the license plate bracket and the lip-mount bracket, the wiring harness, and the manual.

## **PRODUCT SPECIFICATIONS**

| Item                 | Specification             |
|----------------------|---------------------------|
| Sensor Type          | 1/4" CMOS                 |
| LEDs                 | 0                         |
| Illumination         | NTSC 240fps / PAL 200fps  |
| Viewing Angle        | CVBS 720 x 480, 720 x 576 |
| Mirror Image         | YES                       |
| Normal View          | YES                       |
| Water / Debris-Proof | IP67                      |
| Power Supply         | 9-16V DC                  |
| Current              | <50mA                     |
| Working Temperature  | -30°C - +70°C             |
| Dimensions (mm)      | D (35) x W (196) x H (35  |
| System               | NTSC                      |
| TV Lines             | 420                       |
| Resolution           | 648 X 488                 |

**Key Features** 

11/4" CMOS Sensor Operates at 0.5 LUX IP67 Rated 170 Degree Viewing Angle Selectable Image (mirrored/non-mirrored) Parking Lines (Selectable)

### **Box Contents**

Camera

License Plate Bracket Lip Mounting Bracket Wiring Harness Manual