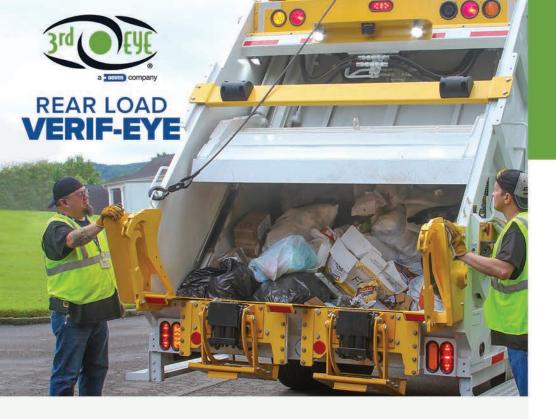

# **The Solution**

A residential rear loader featuring Verif-Eye® allows fleets to KNOW when service occurred - with full photo/video, time stamp, and geolocation documentation. With or without imagery, each event of waste being thrown or dumped into the hopper is captured automatically with no manual action required by the operator.

Verif-Eye's intelligent metrics quickly identify how many objects enter the hopper AND the time spent by the vehicle at each service stop. All critical information to help haulers identify the total cost of collection for each service, while ensuring that customers are satisfied with the service provided!

# **Verif-Eye - Residential Rear Loader - Object Detection**

The first positive service verification solution custom-designed for rear load garbage trucks.

### **The Challenges**

Providing irrefutable documentation when service did or did not occur with a Rear End Loader (REL) has never been possible for waste haulers, causing operators to have to perform go-backs or prove why service was not provided. Rear loaders also pose many challenges in the field as they use little to no automation for collection of waste and "take all" waste routes.

Unlike most vehicles, rear loaders operate in tough environments that handle loose, containerized, bulk, and even yard waste. Even when equipped with tippers, and teams have been instructed to only collect containerized waste, many times the operators will still hand-throw the waste, making it difficult to track what truly happened for every stop on a route.